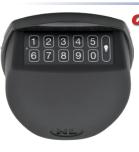

## **DESCRIPTION**

The QT20 • N3 QuickTouch Keypad presents a user-friendly design with top reading and effortless code input. Ideal for under-counter equipment or corporate decor and customization.

### **FEATURES**

Battery: Accessible via a drawer at the keypad base Finish: Black Velvet (ABS)

Enhanced Visibility: Built-in LED lights for use in low-light conditions

#### MOUNTING INSTRUCTIONS

Cable hole diameter: 3/8" (.953mm) minimum The hole must be properly deburred to avoid cable damage

The QT20 mounts only on horizontal (9 & 3 o'clock) studs Affix the two #8-32 (or M4) mounting studs to the safe door

Feed the cable through the spindle hole in the safe door Align the keypad with the mounting studs Push down until it snaps into place with a distinct "click"

Increase your sales with Corporate Customization!