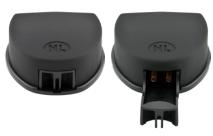

Feed the cable through the spindle hole in the safe door Align the keypad with the mounting studs Push down until it snaps into place with a distinct "click"

Increase your sales with Corporate Customization!